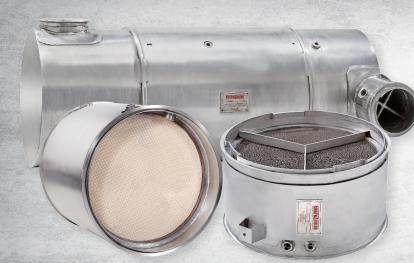

### Roadwarrior® DPFs and Catalysts

Roadwarrior Inc. manufactures a range of high quality, aftermarket Diesel Particulate Filters (DPFs), Diesel Oxidation Catalysts (DOCs) and Selective Catalytic Reduction Catalysts (SCRs) for post-2007, medium to heavy duty trucks and buses.

### **Diesel Particulate Filter (DPF)**

- Tested in both the lab and field to produce the same emission reduction and backpressure as OEM parts
- Value added enhancements, such as modular designs to facilitate cleaning
- Always newly built, never re-manufactured
- Coated with Platinum Group Metals (PGM) to match OEM performance
- No core charges

## **Diesel Oxidation Catalyst (DOC)**

- Mechanically and chemically engineered to work with OEM sensors and Engine Operating Parameters
- Coated with Platinum Group Metals (PGM) to match the catalytic activity of the OEM part
- Always newly built, never re-manufactured
- Premium metallic catalyst substrate
- No core charges

# **Selective Catalytic Reduction (SCR)**

- The first aftermarket SCR option
- Compatible with OEM sensors
- Always newly built, never re-manufactured
- Coated to match the catalytic activity of the OEM part
- No core charges