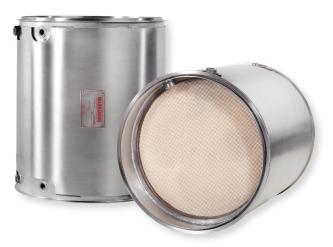

### **Diesel Particulate Filter (DPF)**

- Tested in both the lab and field to produce the same emission reduction and backpressure as OEM parts
- Value added enhancements, such as modular designs to facilitate cleaning
- Always newly built, never re-manufactured
- Coated with Platinum Group Metals (PGM) to match OEM performance
- No core charges