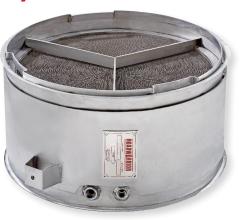

## **Diesel Oxidation Catalyst (DOC)**

- Mechanically and chemically engineered to work with OEM sensors and Engine Operating Parameters
- Coated with Platinum Group Metals (PGM) to match the catalytic activity of the OEM part
- Always newly built, never re-manufactured
- Premium metallic catalyst substrate
- No core charges

# **Selective Catalytic Reduction (SCR)**

- The first aftermarket SCR option
- Compatible with OEM sensors
- Always newly built, never re-manufactured
- Coated to match the catalytic activity of the OEM part
- No core charges