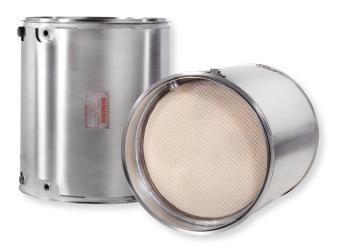

## **Diesel Particulate Filter (DPF)**

- Tested in both the lab and field to produce the same emission reduction and backpressure as OEM parts
- Value added enhancements, such as modular designs to facilitate cleaning
- Always newly built, never re-manufactured
- Coated with Platinum Group Metals (PGM) to match OEM performance
- No core charges