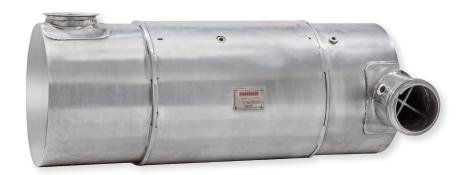

## **Diesel Oxidation Catalyst (DOC)**

- Mechanically and chemically engineered to work with OEM sensors and Engine Operating Parameters
- Coated with Platinum Group Metals (PGM) to match the catalytic activity of the OEM part
- Always newly built, never re-manufactured
- Premium metallic catalyst substrate
- No core charges

# **Selective Catalytic Reduction (SCR)**

- The first aftermarket SCR option
- Compatible with OEM sensors
- Always newly built, never re-manufactured
- Coated to match the catalytic activity of the OEM part
- No core charges