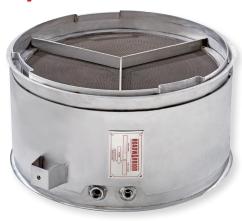

## **Diesel Particulate Filter (DPF)**

- Tested in both the lab and field to produce the same emission reduction and backpressure as OEM parts
- Value added enhancements, such as modular designs to facilitate cleaning
- Always newly built, never re-manufactured
- Coated with Platinum Group Metals (PGM) to match OEM performance
- No core charges